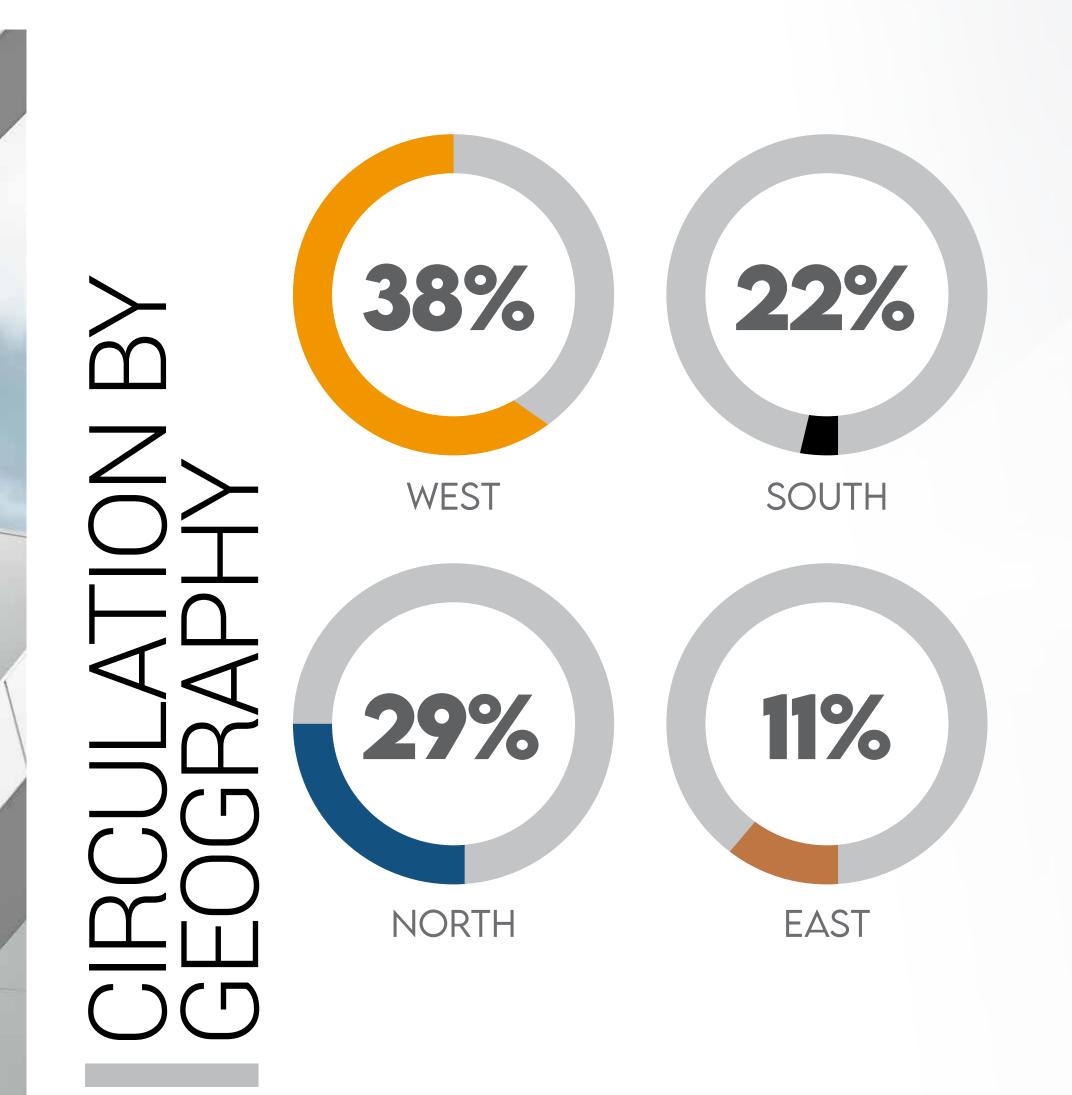

### ARCHITECT and INTERIORS INDIA

Page views in 2024

2.9 MILLION

Website users in 2024

1.3 MILLION

eNewsletter subscribers

82,579+

Instagram followers