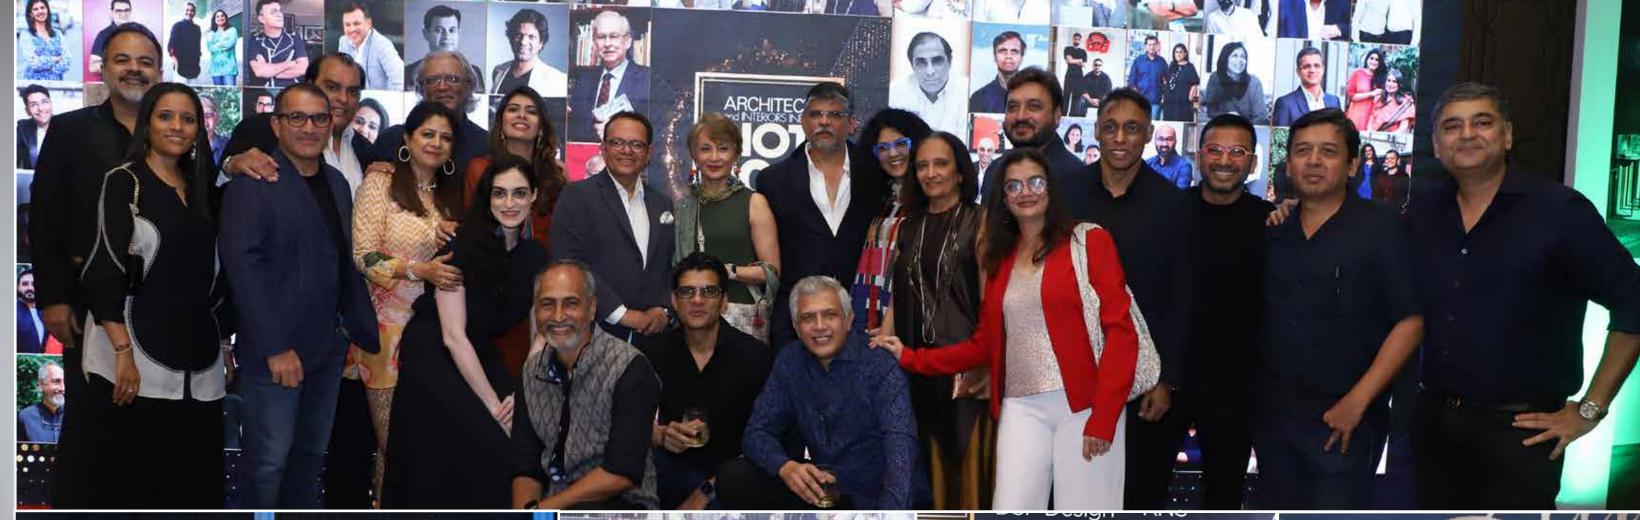

### Architect and Interiors India Hot 100

Architect and Interiors India Hot 100 celebrates and recognizes the top 100 architects and designers in India. This starstudded event showcases innovative projects, outstanding achievements, and significant contributions to the field.