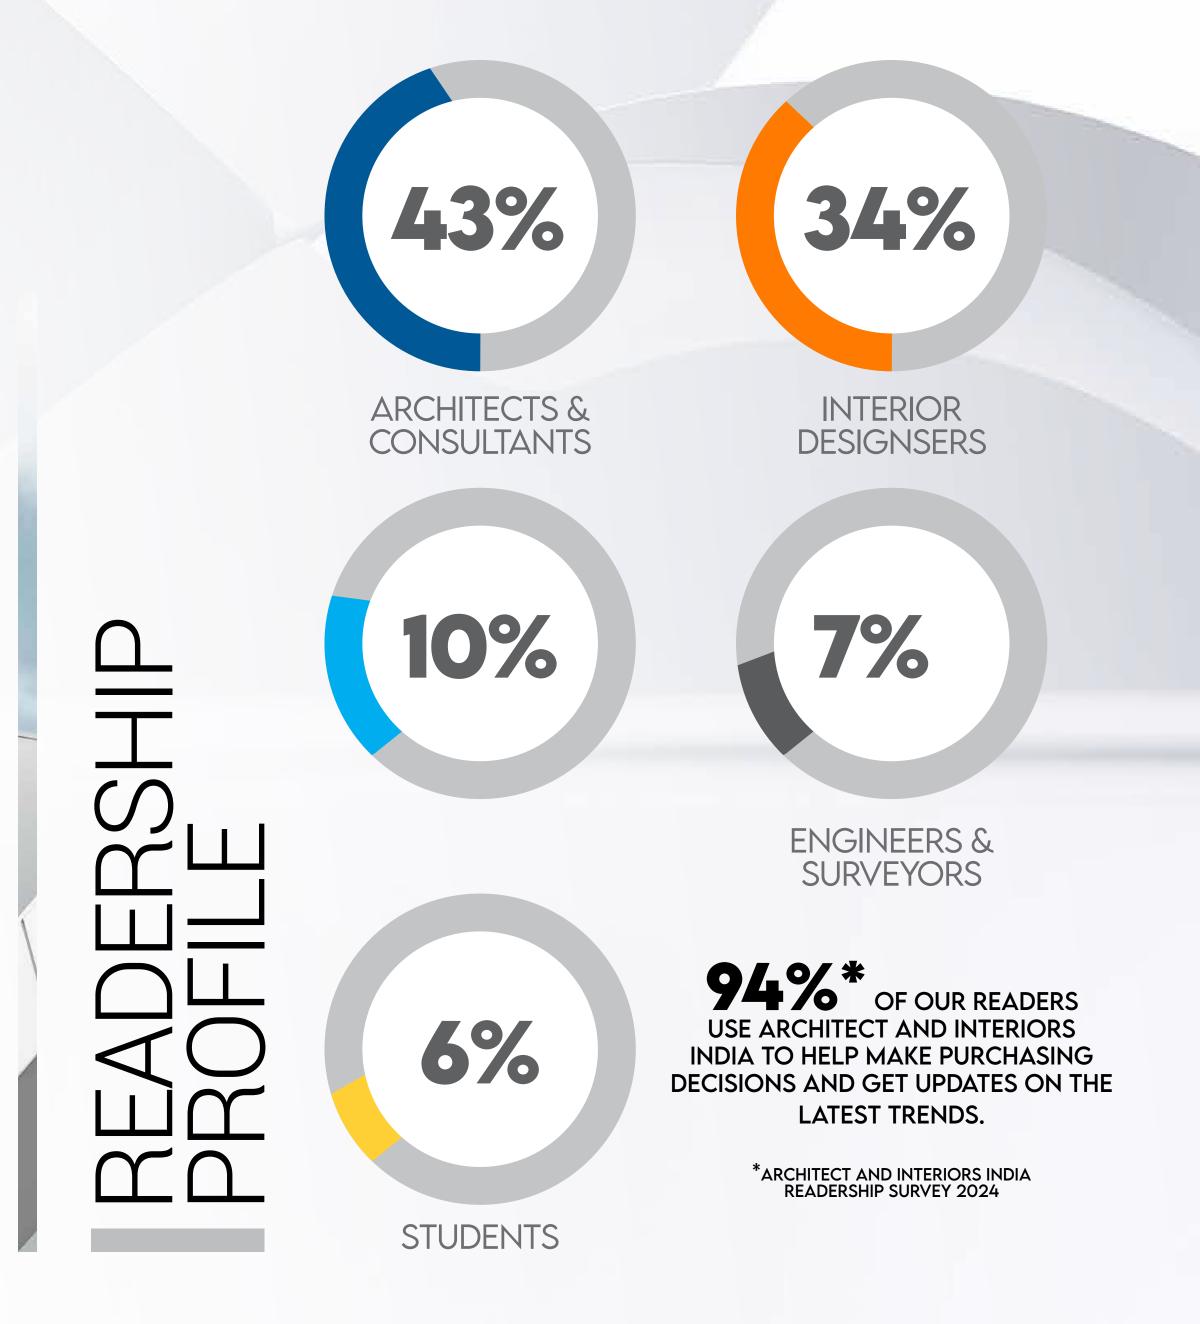

### ARCHITECT and INTERIORS INDIA

Page views in 2024

2.9 MILLION

Website users in 2024

1.3 MILLION

eNewsletter subscribers

82,579+

Instagram followers